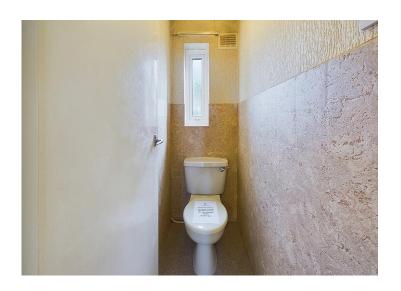

## WC

Here you will find a separate toilet and a uPVC double glazed window with frosted glass.