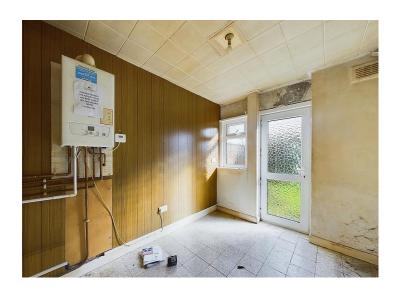

# Utility

Here you will find plumbing for a washing machine, a double panel radiator and a uPVC double glazed door with frosted glass leading out onto the rear garden. There is also a uPVC double glazed window with frosted glass, tiled flooring and the utility houses the combi boiler. Offers integral access into the garage.