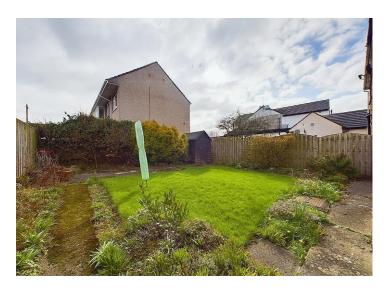

## **Externally**

To the front of the property, there is a pleasant, front garden with central lawn and mature shrubs to the borders, with driveway, providing off-road parking and leading to the integral garage. To the rear of the property, there is a lovely, rear garden which is fenced around, with patio area, mature shrubs and trees to the rear of the garden, there is also a useful, storage shed and central lawn.