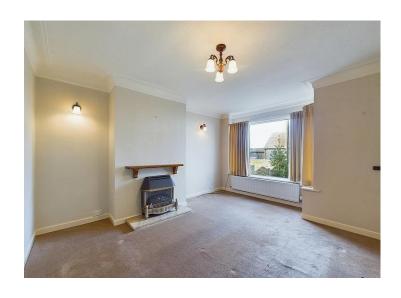

## Lounge

A spacious, light, and airy lounge with a uPVC double glazed, bay window, providing plenty of natural light, there is a double panel radiator and a gas fire set on a marble hearth, with a wooden mantel above. The lounge features decorative coving and wall mounted, decorative alcove light.

## **Dining room**

A second. generously sized reception room, with a uPVC double glazed window overlooking the rear garden, with a double panel radiator below, there is a TV point, decorative coving and a wall mounted gas fire.