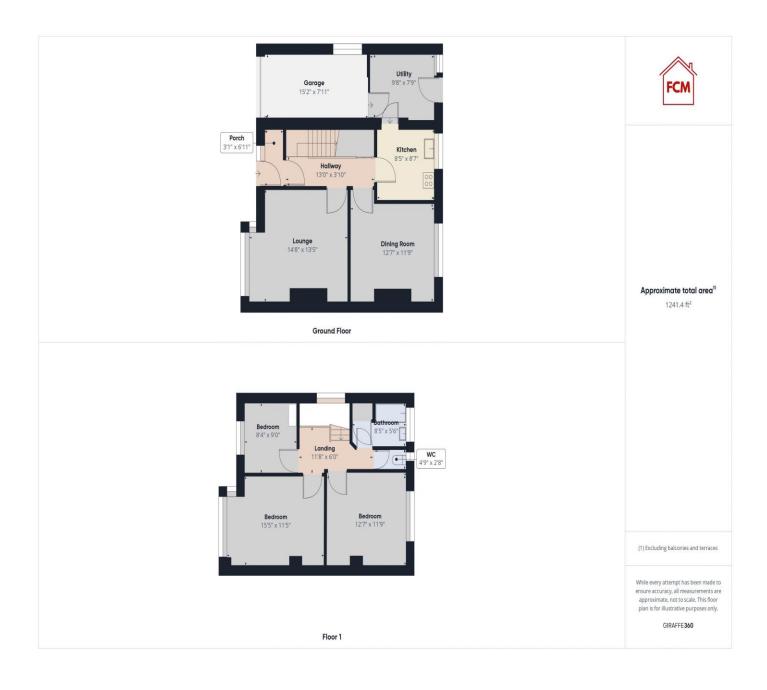

#### **ACCOMMODATION**

## **Entrance porch**

Entered through a uPVC double glazed door with a uPVC frosted glass side window, there is tiled flooring and a wooden glazed door leading into the entrance hall.

#### **Entrance hall**

A good size entrance hall with open stairs to the first floor, a large, under stairs storage cupboard and a double panel radiator. Provides access into the lounge, dining room and kitchen.

## Lounge

A spacious, light, and airy lounge with a uPVC double glazed, bay window, providing plenty of natural light, there is a double panel radiator and a gas fire set on a marble hearth, with a wooden mantel above. The lounge features decorative coving and wall mounted, decorative alcove light.

## **Dining room**

A second. generously sized reception room, with a uPVC double glazed window overlooking the rear garden, with a double panel radiator below, there is a TV point, decorative coving and a wall mounted gas fire.

#### Kitchen

With a range of wall and base units, a stainless steel sink and drainer unit, double panel radiator and a uPVC double glazed window overlooking the rear garden. From here there is integral access into the utility.

# Utility

Here you will find plumbing for a washing machine, a double panel radiator and a uPVC double glazed door with frosted glass leading out onto the rear garden. There is also a uPVC double glazed window with frosted glass, tiled flooring and the utility houses the combi boiler. Offers integral access into the garage.

## First floor landing

The large, landing area has a uPVC double glazed window allowing plenty of natural light, loft access and provides access into three bedrooms, the bathroom and separate WC.

First Choice Move Ltd. registered in England and Wales Number 0767776 VAT number 118201945
Registered office and postal address:
GATE HOUSE, HALLWOOD ROAD, LILLYHALL, WORKINGTON, CUMBRIA. CA14 4JR

#### Master bedroom

This spacious, light and airy bedroom, has a double panel radiator and a uPVC double glazed bay window, which looks over the front of the property, and enjoys a pleasant, sea view between the houses opposite, with the fells visible.

#### Bedroom two

A second, well proportioned, double bedroom, with a uPVC double glazed window overlooking the rear garden, the room benefits from built-in wardrobes and a single panel radiator.

#### **Bedroom three**

A generously proportioned third bedroom, with a uPVC double glazed window, which looks out over the front of the property and enjoys a pleasant sea and fell view between the houses opposite, with a single panel radiator.

#### **Bathroom**

With suite briefly comprising of; bath with electric shower above and a pedestal sink. The bathroom has part-tiled walls, a double panel radiator and a large, airing cupboard.

## WC

Here you will find a separate toilet and a uPVC double glazed window with frosted glass.