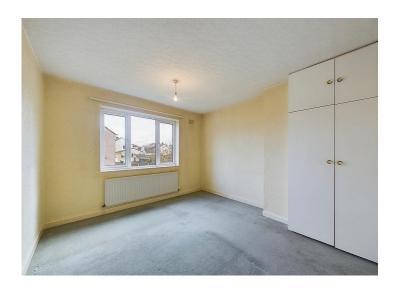

#### Bedroom two

A second, well proportioned, double bedroom, with a uPVC double glazed window overlooking the rear garden, the room benefits from built-in wardrobes and a single panel radiator.