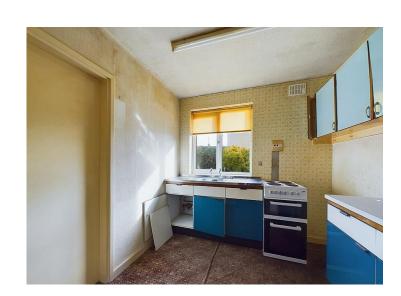

#### Kitchen

With a range of wall and base units, a stainless steel sink and drainer unit, double panel radiator and a uPVC double glazed window overlooking the rear garden. From here there is integral access into the utility.

# Utility

Here you will find plumbing for a washing machine, a double panel radiator and a uPVC double glazed door with frosted glass leading out onto the rear garden. There is also a uPVC double glazed window with frosted glass, tiled flooring and the utility houses the combi boiler. Offers integral access into the garage.