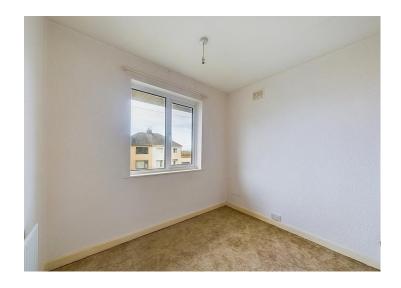

#### Master bedroom

This spacious, light and airy bedroom, has a double panel radiator and a uPVC double glazed bay window, which looks over the front of the property, and enjoys a pleasant, sea view between the houses opposite, with the fells visible.

#### Bedroom two

A second, well proportioned, double bedroom, with a uPVC double glazed window overlooking the rear garden, the room benefits from built-in wardrobes and a single panel radiator.

#### **Bedroom three**

A generously proportioned third bedroom, with a uPVC double glazed window, which looks out over the front of the property and enjoys a pleasant sea and fell view between the houses opposite, with a single panel radiator.