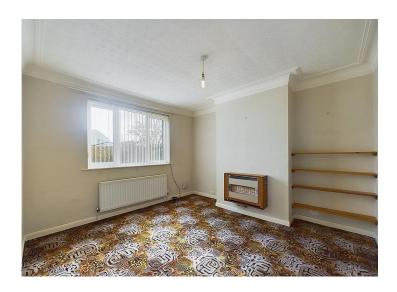

#### Master bedroom

This spacious, light and airy bedroom, has a double panel radiator and a uPVC double glazed bay window, which looks over the front of the property, and enjoys a pleasant, sea view between the houses opposite, with the fells visible.

#### Bedroom two

A second, well proportioned, double bedroom, with a uPVC double glazed window overlooking the rear garden, the room benefits from built-in wardrobes and a single panel radiator.

#### **Bedroom three**

A generously proportioned third bedroom, with a uPVC double glazed window, which looks out over the front of the property and enjoys a pleasant sea and fell view between the houses opposite, with a single panel radiator.