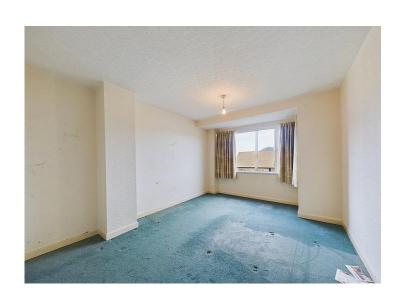

#### Master bedroom

This spacious, light and airy bedroom, has a double panel radiator and a uPVC double glazed bay window, which looks over the front of the property, and enjoys a pleasant, sea view between the houses opposite, with the fells visible.

#### **Bedroom three**

A generously proportioned third bedroom, with a uPVC double glazed window, which looks out over the front of the property and enjoys a pleasant sea and fell view between the houses opposite, with a single panel radiator.