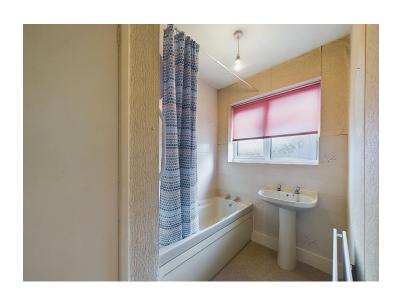

#### **Bathroom**

With suite briefly comprising of; bath with electric shower above and a pedestal sink. The bathroom has part-tiled walls, a double panel radiator and a large, airing cupboard.